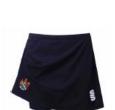

GIRLS BLADE T-SHIRT Sir Thomas Boteler School Girls Blade T-Shirt with school badge left chest.

GIRLS BLADE SKORT Sir Thomas Boteler School Girls Blade Skort with school badge opposite SS logo.

GIRLS BLADE SHORTS Sir Thomas Boteler School Girls Blade Shorts with school badge opposite SS logo.