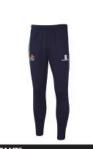

OPTIONAL

GIRLS

OR

GCSE PE POLO SHIRT Sir Thomas Boteler School GCSE PE Polo Shirt with school badge to left chest.

TEK PANTS Sir Thomas Boteler School Tek Pants with school badge opposite SS logo.

Sir Thomas Boteler School Girls Leggings.