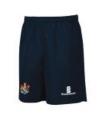

**BOYS BLADE T-SHIRT** Sir Thomas Boteler School Boys Blade T-Shirt with school badge left chest.

BOYS

BLADE BOYS SHORTS Sir Thomas Boteler School Boys Blade Shorts with school badge opposite SS logo.

**BOYS CLASSIC SOCKS** Sir Thomas Boteler School Boys Classic Socks.

GIRLS BLADE T-SHIRT Sir Thomas Boteler School Girls Blade T-Shirt with school badge left chest.

GIRLS BLADE SKORT Sir Thomas Boteler School Girls Blade Skort with school badge opposite SS logo.

GIRLS BLADE SHORTS Sir Thomas Boteler School Girls Blade Shorts with school badge opposite SS logo.