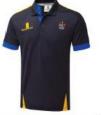

OPTIONAL

GIRLS

OR

GCSE PE POLO SHIRT Sir Thomas Boteler School GCSE PE Polo Shirt with school badge to left chest.

TEK PANTS Sir Thomas Boteler School Tek Pants with school badge opposite SS logo.

Sir Thomas Boteler School Girls Leggings.