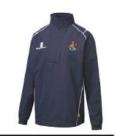

GIRLS CLASSIC SOCKS Sir Thomas Boteler School Girls Classic Socks.

RAIN JACKET Sir Thomas Boteler School Rain Jacket with school badge left chest.

WARM-UP PERFORMANCE TOP Sir Thomas Boteler School Warm-Up Performance Top with school badge to left chest.