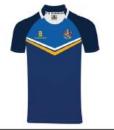

A CHURCH OF ENGLAND ACADEMY SERVING THE DIOCESES OF CHESTER AND LIVERPOOL • HIGH EXPECTATIONS | HIGH ASPIRATIONS | HIGH STANDARDS | YOU WILL SUCCEED

**BOYS RUGBY SHIRT** Sir Thomas Boteler School Boys Rugby Shirt with school badge left chest.