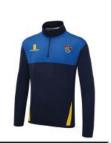

GIRLS CLASSIC SOCKS Sir Thomas Boteler School Girls Classic Socks.

RAIN JACKET Sir Thomas Boteler School Rain Jacket with school badge left chest.

WARM-UP PERFORMANCE TOP Sir Thomas Boteler School Warm-Up Performance Top with school badge to left chest.