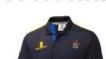

OPTIONAL

GIRLS

OR

GCSE PE POLO SHIRT Sir Thomas Boteler School GCSE PE Polo Shirt with school badge to left chest.

TEK PANTS Sir Thomas Boteler School Tek Pants with school badge opposite SS logo.

Sir Thomas Boteler School Girls Leggings.