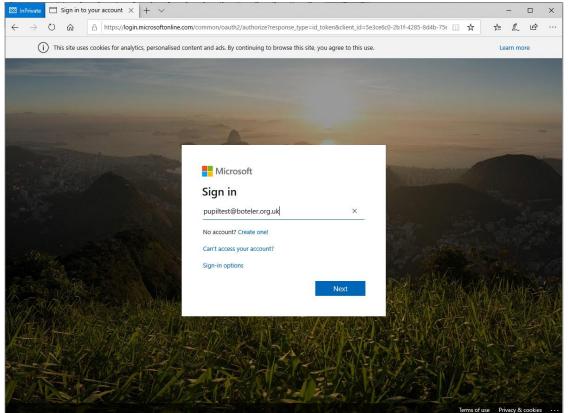

2. Log in with your Boteler email address and network password.

## 3. Press 'Next'.

4. When you log in, you will see your activity feed, which will include any assignments/work set

5. Click the 'Teams' icon on the left side; you will see your classes as below. There will be a general class for your Year group and then your individual classes.