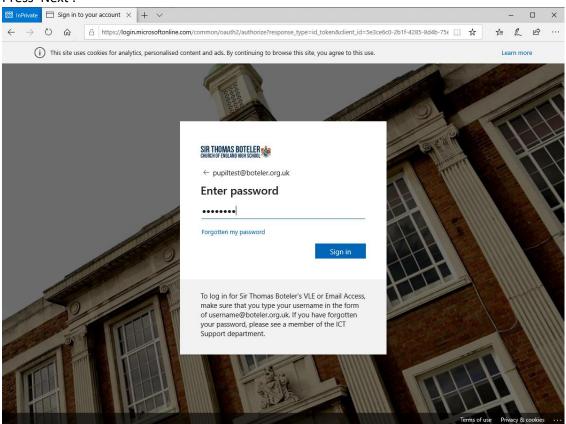

2. Log in with your Boteler email address and network password.

## 3. Press 'Next'.

4. When you log in, you will see your activity feed, which will include any assignments/work set

5. Click the 'Teams' icon on the left side; you will see your classes as below. There will be a general class for your Year group and then your individual classes.