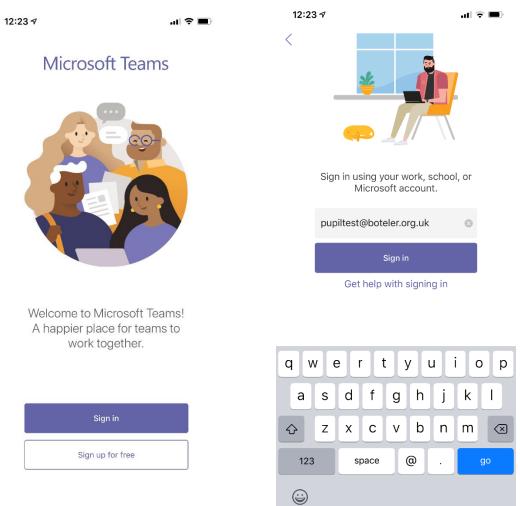

## Using Microsoft Teams through Mobile Apps

1. For mobile devices, browse to your app store and download the 'Microsoft Teams' app. The app is available on the Apple and Google App Stores for tablets and mobile devices.

## Microsoft Teams 4+

Hub for teamwork Microsoft Corporation

#2 in Business \*\*\*\*\* 4.6, 84.3K Ratings

Free

2. Open the 'Microsoft Teams' app on your mobile device. Tap 'Sign in'. Enter your Boteler email address e.g. <u>19jsmith@boteler.org.uk</u>

3. Enter your Boteler password. When you log in you'll see the latest activity, which will include any assignments/work set for you.

| eams                                                                                                                                                                                                             | 12:24<br>Authentie |                                                                                                                           | al 🗟 🔳        |
|------------------------------------------------------------------------------------------------------------------------------------------------------------------------------------------------------------------|--------------------|---------------------------------------------------------------------------------------------------------------------------|---------------|
| ancel                                                                                                                                                                                                            |                    | Q Feed ∽                                                                                                                  | T             |
| THOMAS BOTELER                                                                                                                                                                                                   | MF                 | టి Mr added you to Year 7                                                                                                 | 12:0          |
| biltest@boteler.org.uk                                                                                                                                                                                           | Â                  | ះ<br>Assignments mentioned MF<br>Class March 2020                                                                         | Test Yesterda |
| ter password                                                                                                                                                                                                     |                    | MF Test Class March 2020 > 0<br>Mobile app assignment   Due I                                                             |               |
| •••••                                                                                                                                                                                                            |                    |                                                                                                                           |               |
| otten my password                                                                                                                                                                                                | 8                  | 齢 Assignments mentioned MF<br>Class March 2020<br>MF Test Class March 2020 > 0<br>English Video   Due Mar 26              |               |
| n in with another account                                                                                                                                                                                        | 8                  | සී Assignments mentioned MF<br>Class March 2020<br>MF Test Class March 2020 > C<br>English Video 2   Due Mar 26           |               |
| o log in for Sir Thomas Boteler's VLE or Email<br>ccess, make sure that you type your<br>sername in the form of<br>sername@boteler.org.uk. If you have forgotten<br>our password, please see a member of the ICT | • 🖨                | සී Assignments mentioned M<br>Test Class March 2020<br>MF Test Class March 2020 > C<br>දී Assignment details have be      | General       |
| upport department.                                                                                                                                                                                               | • 🔒                | සී Assignments mentioned N<br>Test Class March 2020<br>MF Test Class March 2020 > C<br>Stream Video   Due Mar 26          |               |
|                                                                                                                                                                                                                  | • 🔒                | <mark>ម៉េ Assignments mentioned N<br/>Test Class March 2020</mark><br>MF Test Class March 2020 > 0<br>Test 1   Due Mar 26 |               |
|                                                                                                                                                                                                                  |                    |                                                                                                                           | â #           |