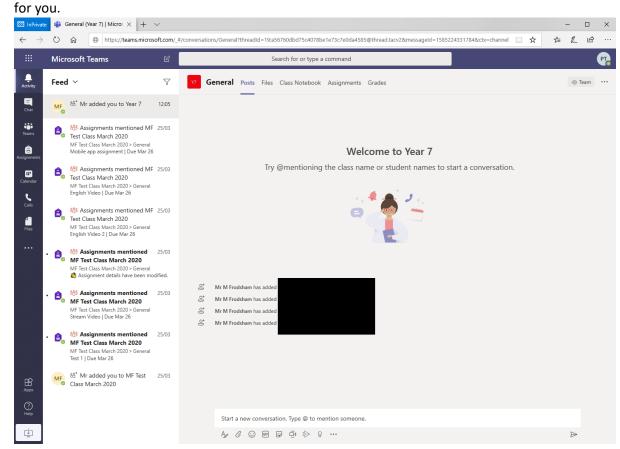

## 3. Press 'Next'.

4. When you log in, you will see your activity feed, which will include any assignments/work set

5. Click the 'Teams' icon on the left side; you will see your classes as below. There will be a general class for your Year group and then your individual classes.

- 6. Through Microsoft Teams, you can:
  - chat with the whole group including video calls set up by teachers.
  - have 1-1 conversations.
  - download work from your teachers.
  - upload work for them to mark.