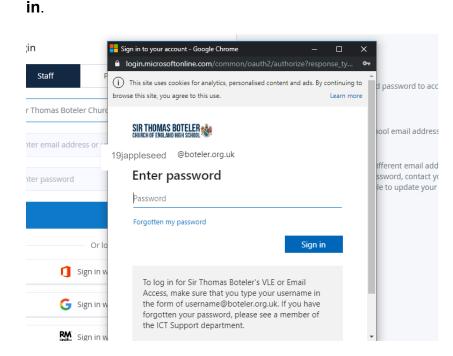

6. Enter the password that you use to access the school computers. Click Sign

7. Click on the Yes button

8. And that's it! You are logged in. If your parent/carer is unable to access Show My Homework, come down to the ICT Office and someone will print off a sheet with the required information and Pin Code.