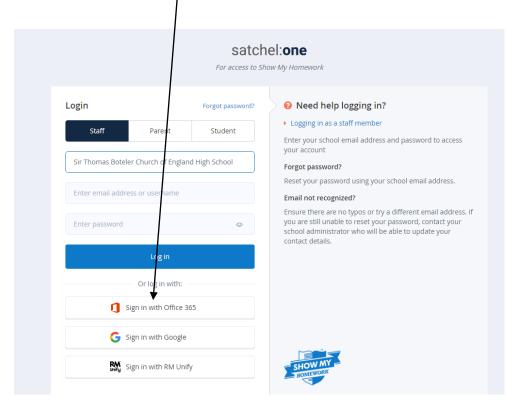

## Show My Homework Logon Instructions Using a Windows or Apple PC/Laptop

- Open Google Chrome, you must use Google Chrome. You must not use Microsoft IE or Microsoft Edge on Windows or Safari on Apple. If you do not have Chrome installed, then you must download and install Google Chrome.
- Enter the word Boteler in the search field and open the Sir Thomas Boteler
  Church of England High School Web site, <u>www.boteler.org.uk</u>
- 3. Click on the SHOW MY HOMEWORK link

4. Click on the Sign in with Office 365 link

5. Enter your **user name**, this is the name that you have been given to login to the school computers. You must then enter **@boteler.org.uk**. Click **Next**.