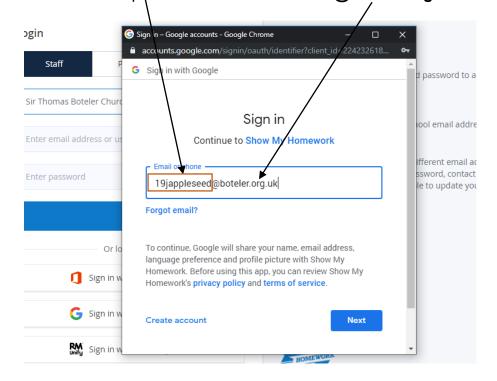

4. Click on the Sign in with Office 365 link

5. Enter your **user name**, this is the name that you have been given to login to the school computers. You must then enter **@boteler.org.uk**. Click **Next**.