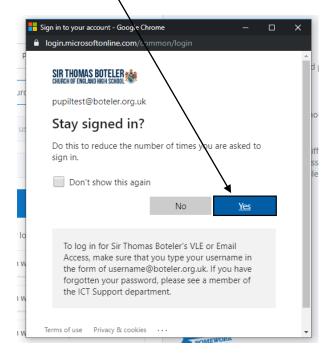

6. Enter the password that you use to access the school computers. Click Sign

7. Click on the Yes button

8. And that's it! You are logged in. If your parent/carer is unable to access Show My Homework, come down to the ICT Office and someone will print off a sheet with the required information and Pin Code.